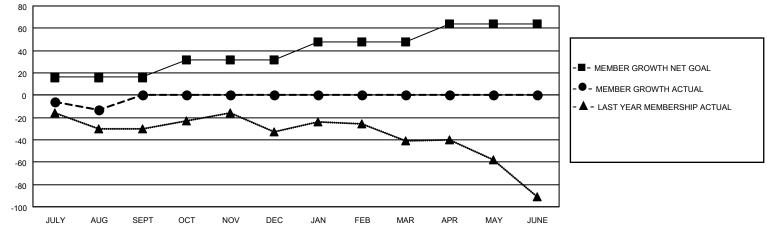

## LOCATION: NEBRASKA

GMT: OPEN

GMT CA 1

| Clubs                 |               |           |               | Members               |                         |                         |                                                    |  |  |
|-----------------------|---------------|-----------|---------------|-----------------------|-------------------------|-------------------------|----------------------------------------------------|--|--|
| RESULTS FOR 2024-2025 |               |           |               | RESULTS FOR 2024-2025 |                         |                         |                                                    |  |  |
| QUARTER               | NEW CLUB GOAL | NEW CLUBS | DROPPED CLUBS | QUARTER MEN           | MBER GROWTH NET<br>GOAL | MEMBER GROWTH<br>ACTUAL | DROPPED<br>MEMBERS ACTUAL<br>(including transfers) |  |  |
| JULY/AUG/SEPT         | 0             | 0         | 0             | JULY/AUG/SEPT         | 16                      | 19                      | 27                                                 |  |  |
| OCT/NOV/DEC           | 1             | 0         | 0             | OCT/NOV/DEC           | 16                      | 0                       | 0                                                  |  |  |
| JAN/FEB/MAR           | 1             | 0         | 0             | JAN/FEB/MAR           | 16                      | 0                       | 0                                                  |  |  |
| APR/MAY/JUNE          | 0             | 0         | 0             | APR/MAY/JUNE          | 16                      | 0                       | 0                                                  |  |  |