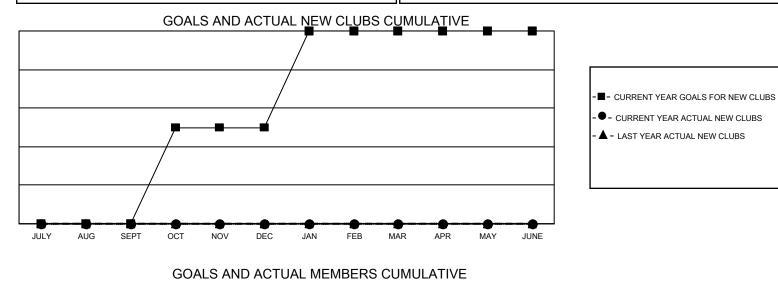

## LOCATION: NEBRASKA

GMT: OPEN

GMT CA 1

| Clubs                 |               |           |               | Members               |                         |                         |                                                    |  |  |
|-----------------------|---------------|-----------|---------------|-----------------------|-------------------------|-------------------------|----------------------------------------------------|--|--|
| RESULTS FOR 2024-2025 |               |           |               | RESULTS FOR 2024-2025 |                         |                         |                                                    |  |  |
| QUARTER               | NEW CLUB GOAL | NEW CLUBS | DROPPED CLUBS | QUARTER MEN           | MBER GROWTH NET<br>GOAL | MEMBER GROWTH<br>ACTUAL | DROPPED<br>MEMBERS ACTUAL<br>(including transfers) |  |  |
| JULY/AUG/SEPT         | 0             | 0         | 0             | JULY/AUG/SEPT         | 16                      | 19                      | 27                                                 |  |  |
| OCT/NOV/DEC           | 1             | 0         | 0             | OCT/NOV/DEC           | 16                      | 0                       | 0                                                  |  |  |
| JAN/FEB/MAR           | 1             | 0         | 0             | JAN/FEB/MAR           | 16                      | 0                       | 0                                                  |  |  |
| APR/MAY/JUNE          | 0             | 0         | 0             | APR/MAY/JUNE          | 16                      | 0                       | 0                                                  |  |  |